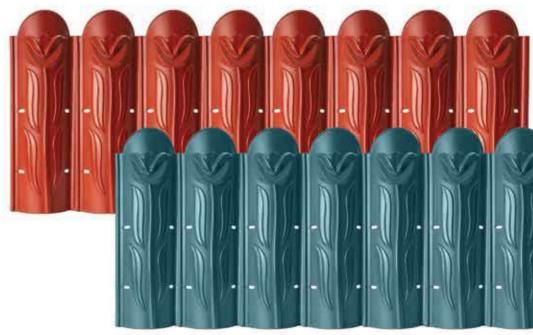

## Tulip Pattern / 2 Colors Grass Limiter

- 1st class plastic raw material
- Easy & practical application
- Flat structure
- Unbendable
- Color options