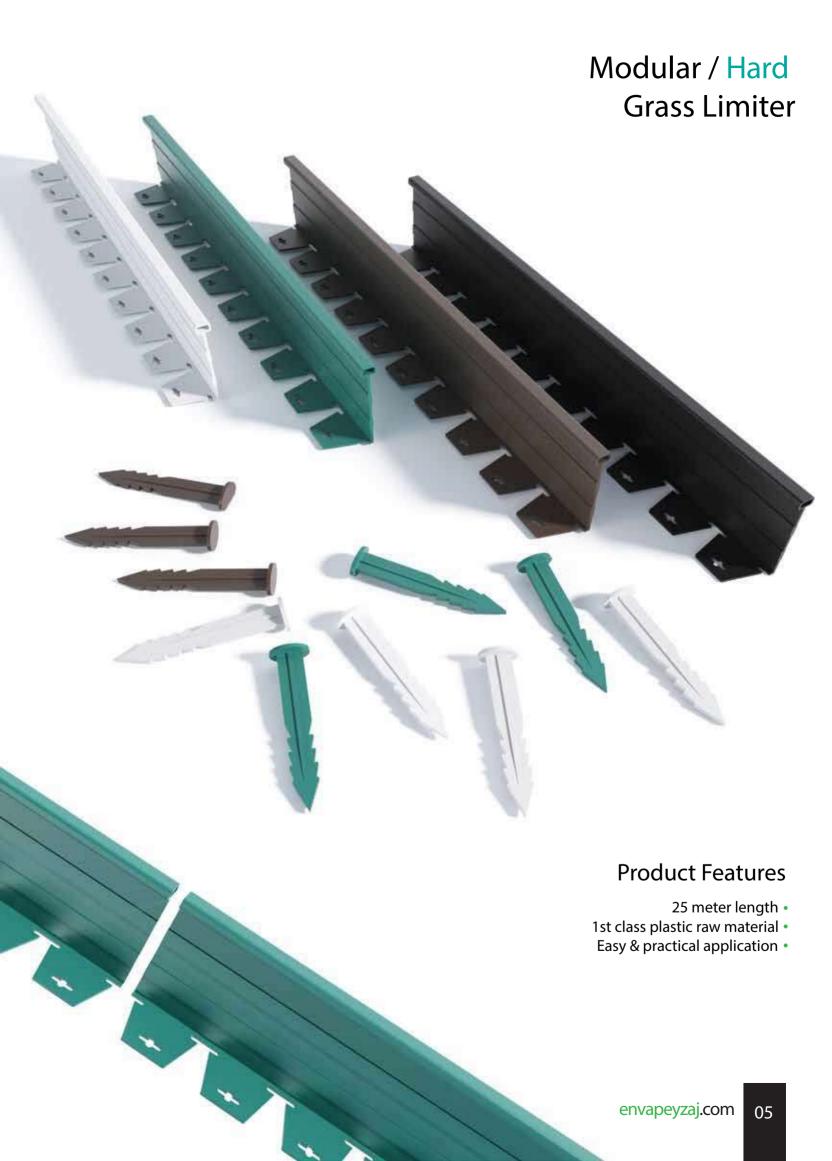

# Flat / Hard Grass Limiter

- 25 meter length •
- 1st class plastic raw material •
- Easy & practical application •