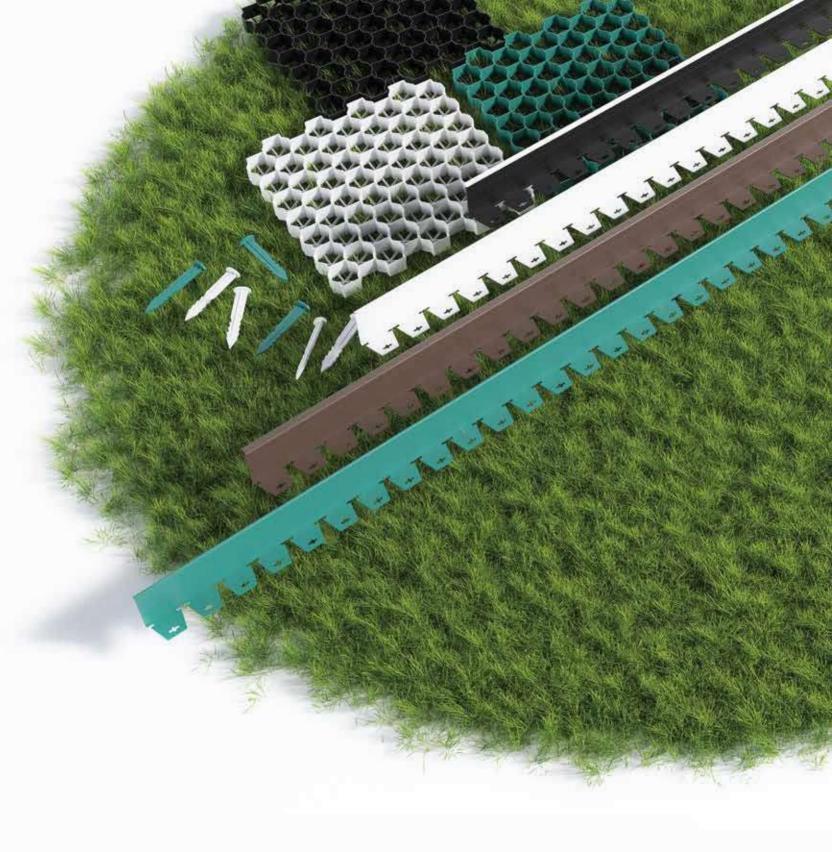

# Flexible / Bendable Grass Limiter

# Flat / Hard Grass Limiter

- 25 meter length •
- 1st class plastic raw material •
- Easy & practical application •