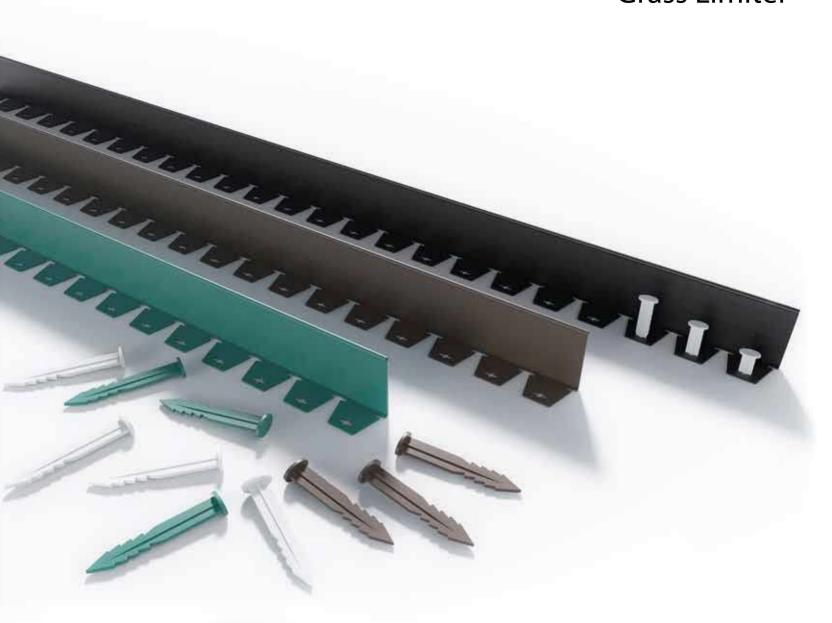

# Flat / Hard Grass Limiter

- 25 meter length •
- 1st class plastic raw material •
- Easy & practical application •