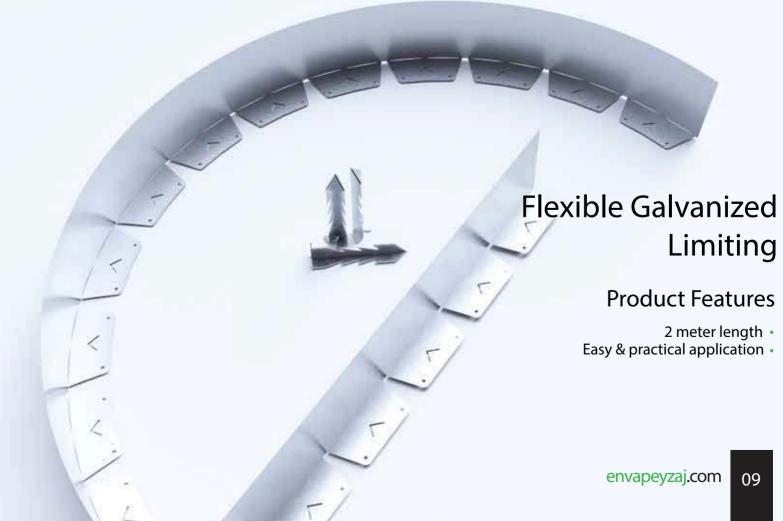

# Flexible / Bendable Grass Limiter







# Neon / Led Attachable Grass Limiter





- 25 meter length
- 1st class plastic raw material
- Easy & practical application
- Flat and flexible material options
- Color options

# Flat / Hard Grass Limiter





- 25 meter length •
- 1st class plastic raw material •
- Easy & practical application •





## Tulip Pattern / 2 Colors Grass Limiter





- 1st class plastic raw material
- Easy & practical application
- Flat structure
- Unbendable
- Color options



## Brick Pattern / Modular Grass Limiter





- 1st class plastic raw material •
- Easy & practical application
  - Unbendable •

**oixelbase**.net