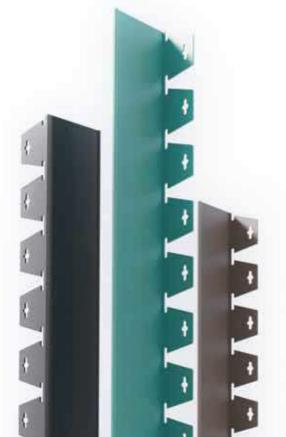

# Flat / Hard Grass Limiter

- 25 meter length •
- 1st class plastic raw material •
- Easy & practical application •