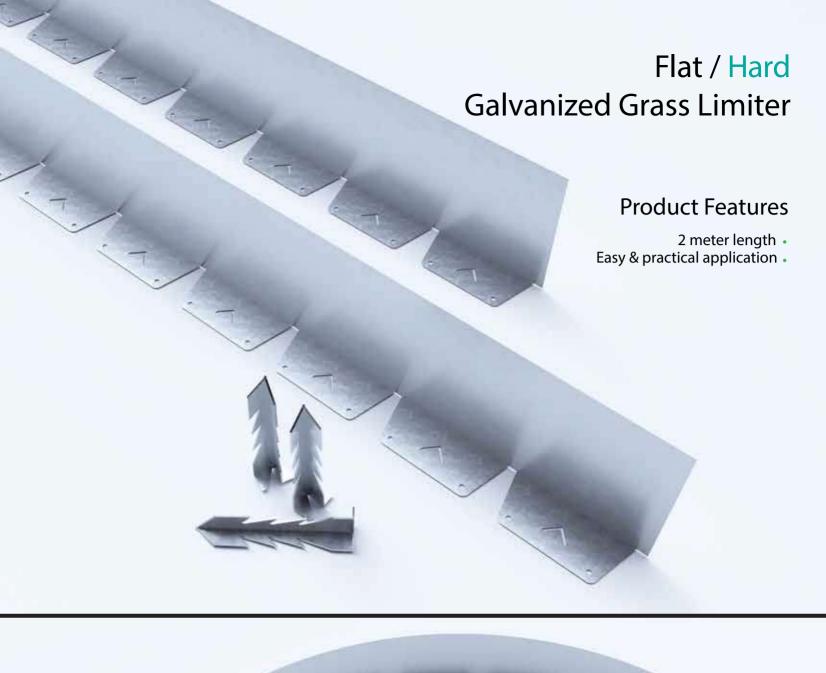

# Flat / Hard Grass Limiter

- 25 meter length •
- 1st class plastic raw material •
- Easy & practical application •