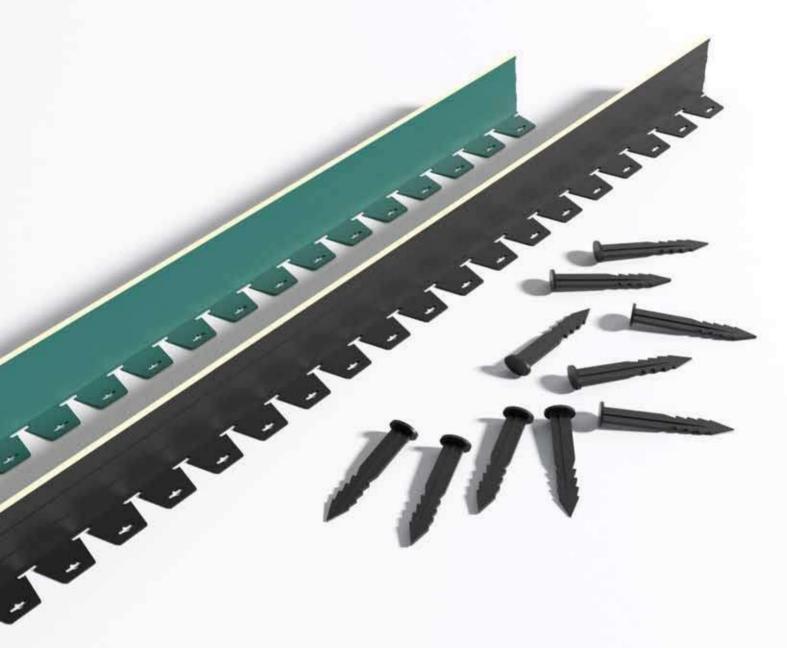

# Flexible / Bendable Grass Limiter

# Flat / Hard Grass Limiter

- 25 meter length •
- 1st class plastic raw material •
- Easy & practical application •