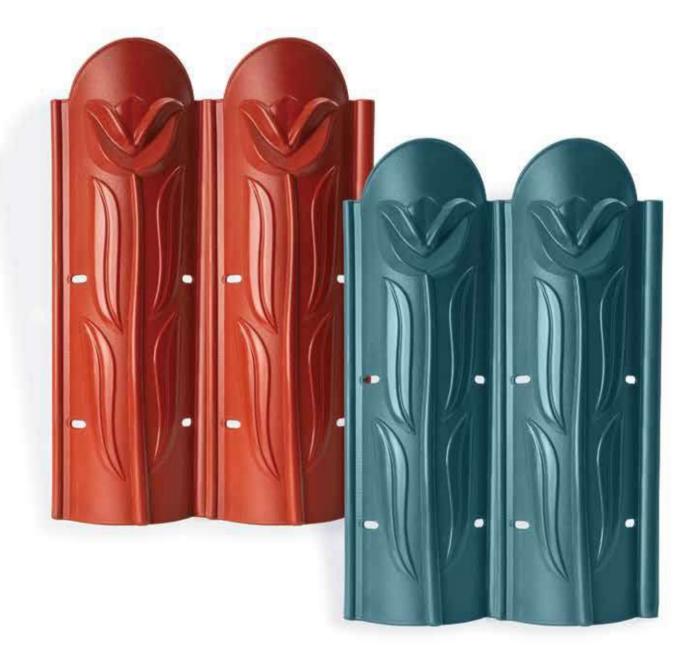

## Tulip Pattern / 2 Colors Grass Limiter

- 1st class plastic raw material
- Easy & practical application
- Flat structure
- Unbendable
- Color options