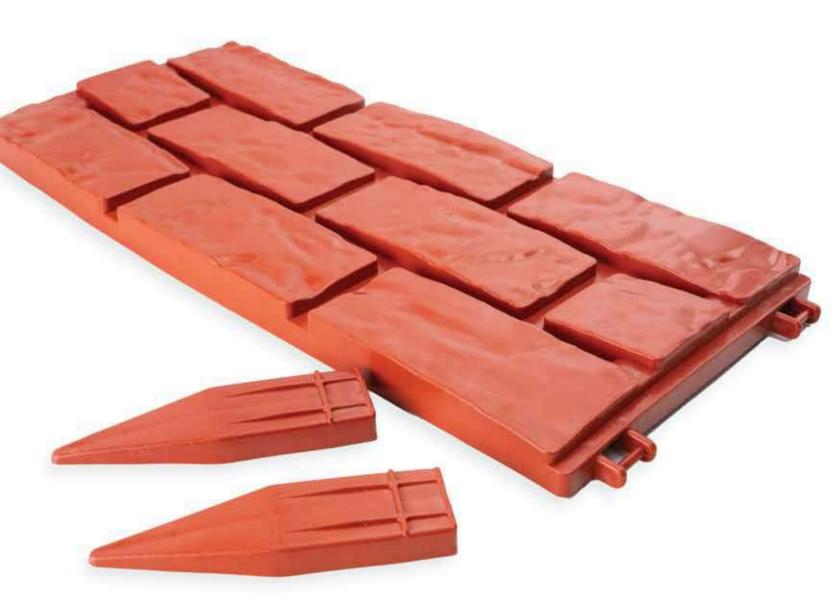

## Brick Pattern / Modular Grass Limiter

- 1st class plastic raw material •
- Easy & practical application
  - Unbendable •

**oixelbase**.net