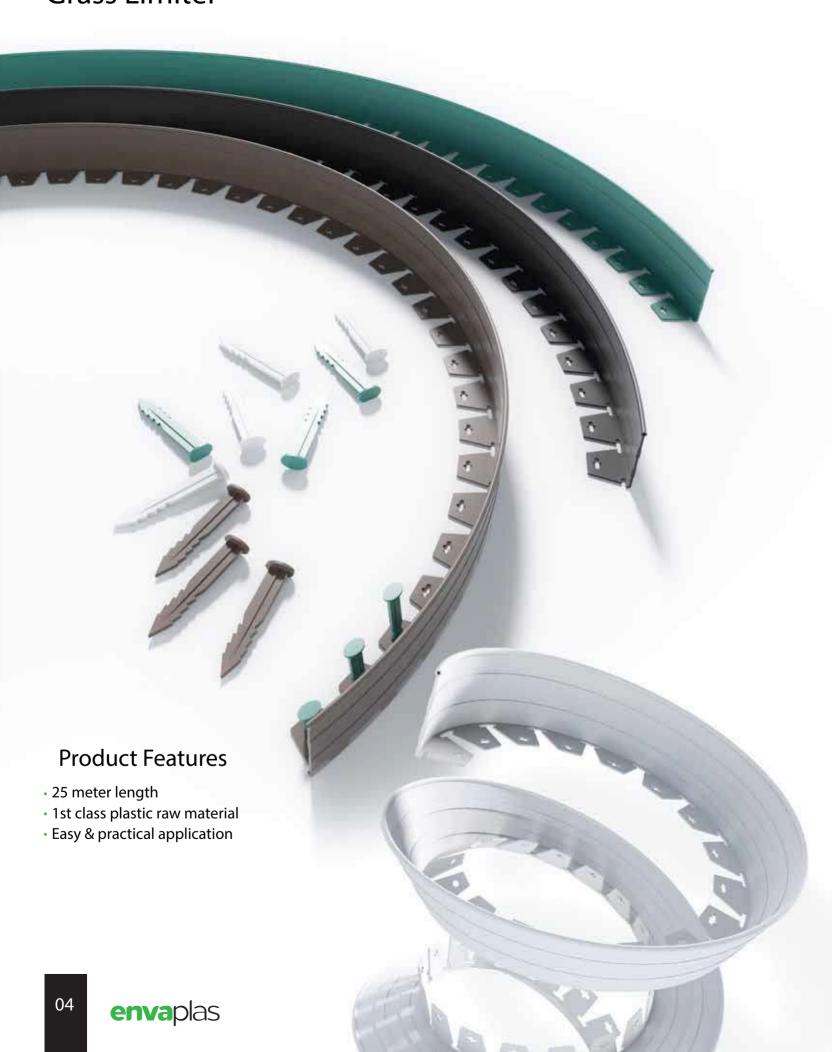

# Flexible / Bendable Grass Limiter







# Neon / Led Attachable Grass Limiter





- 25 meter length
- 1st class plastic raw material
- Easy & practical application
- Flat and flexible material options
- Color options

# Flat / Hard Grass Limiter





- 25 meter length •
- 1st class plastic raw material •
- Easy & practical application •





## Tulip Pattern / 2 Colors Grass Limiter





- 1st class plastic raw material
- Easy & practical application
- Flat structure
- Unbendable
- Color options



## Brick Pattern / Modular Grass Limiter





- 1st class plastic raw material •
- Easy & practical application
  - Unbendable •

**oixelbase**.net